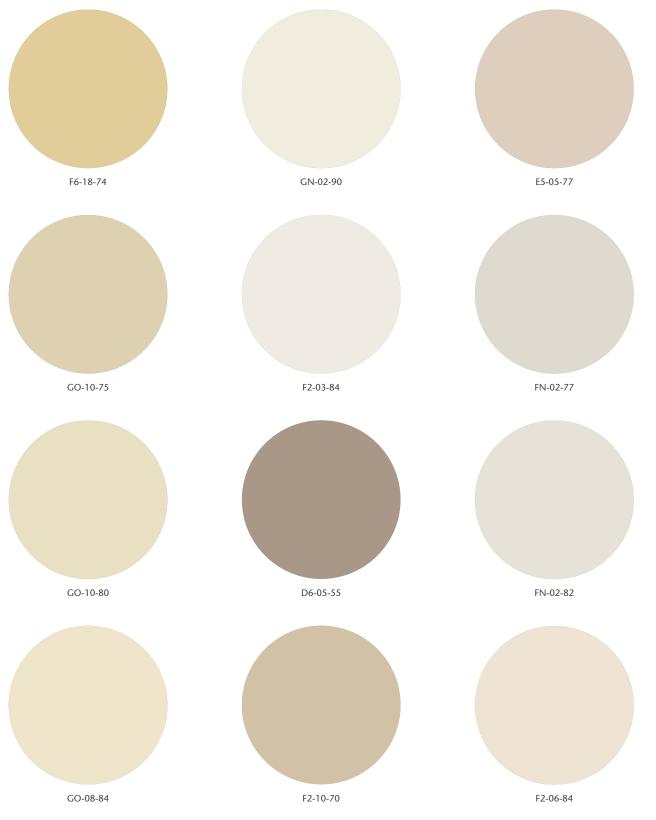

# **Colour Guide**

Interior

Exterior Silicate

Weather Protection

| FOREVER<br>BREATHE™<br>PAINTS |
|-------------------------------|
|                               |

Exclusive to:

Make your space, a healthy place. www.healthbasedbuilding.com

Disclaimers: Colours shown are as close as possible to actual paint colours. Please note, due to limitations of the printing process, photographic and printed images may not represent the true colour. Always confirm your colour choice with Foreverbreathe™ test pots.

Warm Neutral