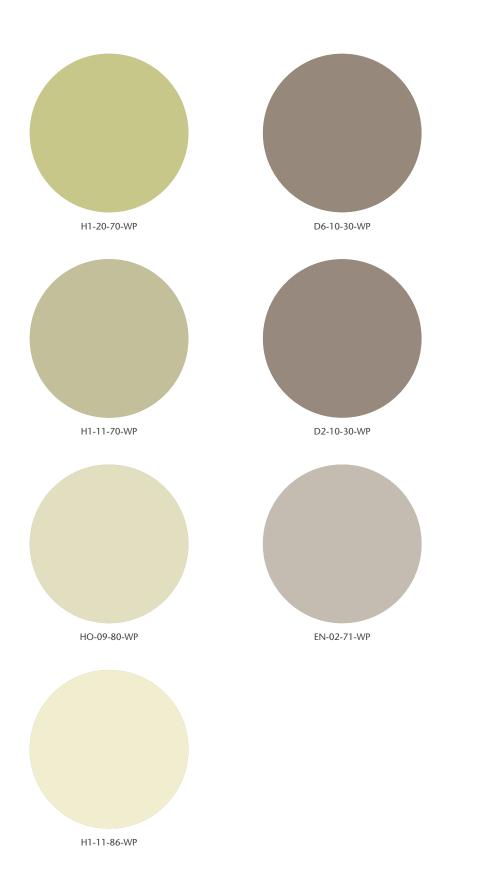

Accents

Disclaimers: Colours shown are as close as possible to actual paint colours. Please note, due to limitations of the printing process, photographic and printed images may not represent the true colour. Always confirm your colour choice with Foreverbreathe™ test pots.

Warm Neutral