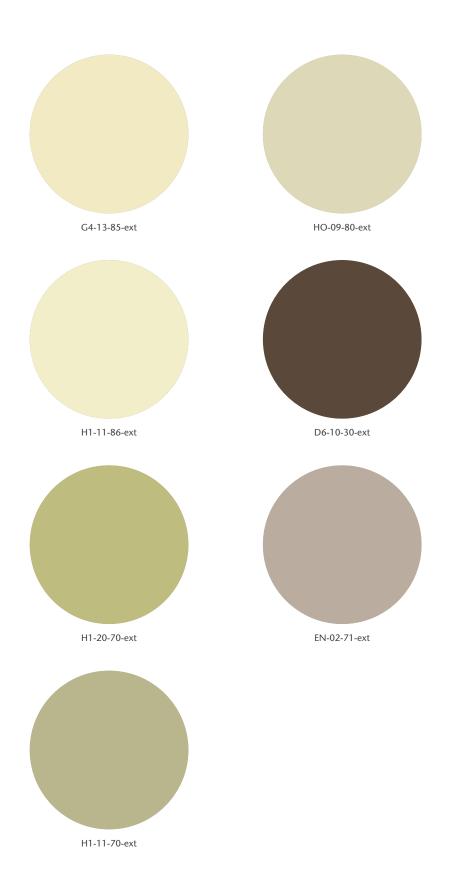

Accents

Disclaimers: Colours shown are as close as possible to actual paint colours. Please note, due to limitations of the printing process, photographic and printed images may not represent the true colour. Always confirm your colour choice with Foreverbreathe™ test pots.

Warm Neutral