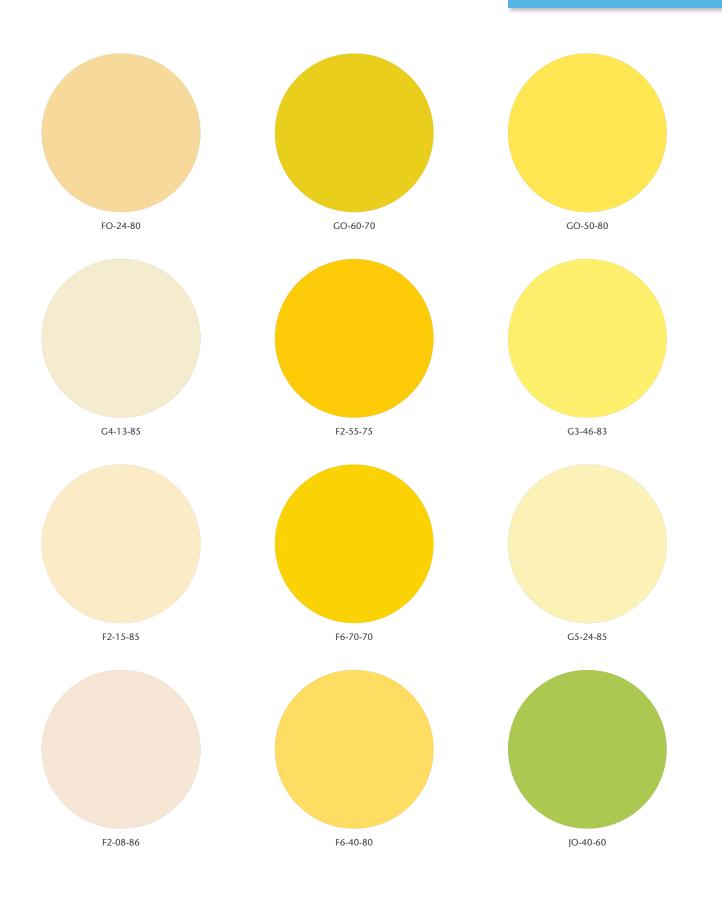

provides energy savings when used within the Foreverbreathe<sup>™</sup> Wall System



Exclusive to:

Make your space, a healthy place. www.healthbasedbuilding.com





Disclaimers: Colours shown are as close as possible to actual paint colours. Please note, due to limitations of the printing process, photographic and printed images may not represent the true colour. Always confirm your colour choice with Foreverbreathe™ test pots.

Accents





Disclaimers: Colours shown are as close as possible to actual paint colours. Please note, due to limitations of the printing process, photographic and printed images may not represent the true colour. Always confirm your colour choice with Foreverbreathe™ test pots.

Accents





**Black-White** 

Order yours at healthbasedbuilding.com

























































Disclaimers: Colours shown are as close as possible to actual paint colours. Please note, due to limitations of the printing process, photographic and printed images may not represent the true colour. Always confirm your colour choice with Foreverbreathe™ test pots.

Warm Neutral