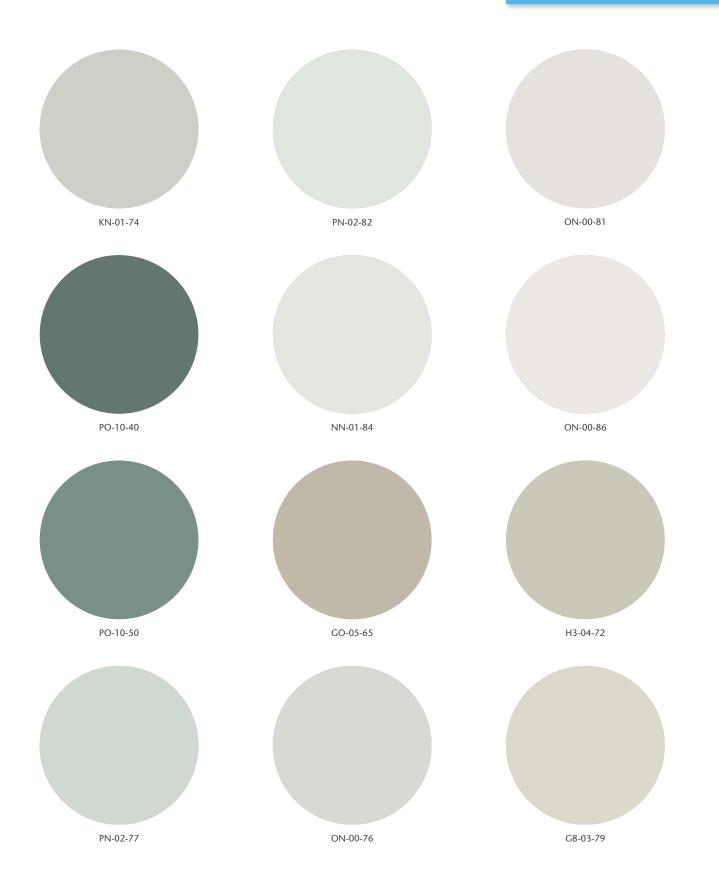

savings when used within the Foreverbreathe<sup>™</sup> Wall System



Exclusive to:

Make your space, a healthy place. www.healthbasedbuilding.com





Disclaimers: Colours shown are as close as possible to actual paint colours. Please note, due to limitations of the printing process, photographic and printed images may not represent the true colour. Always confirm your colour choice with Foreverbreathe™ test pots.

Accents





Disclaimers: Colours shown are as close as possible to actual paint colours. Please note, due to limitations of the printing process, photographic and printed images may not represent the true colour. Always confirm your colour choice with Foreverbreathe™ test pots.

Accents





**Black-White** 

Order yours at healthbasedbuilding.com

























































Disclaimers: Colours shown are as close as possible to actual paint colours. Please note, due to limitations of the printing process, photographic and printed images may not represent the true colour. Always confirm your colour choice with Foreverbreathe™ test pots.

Warm Neutral