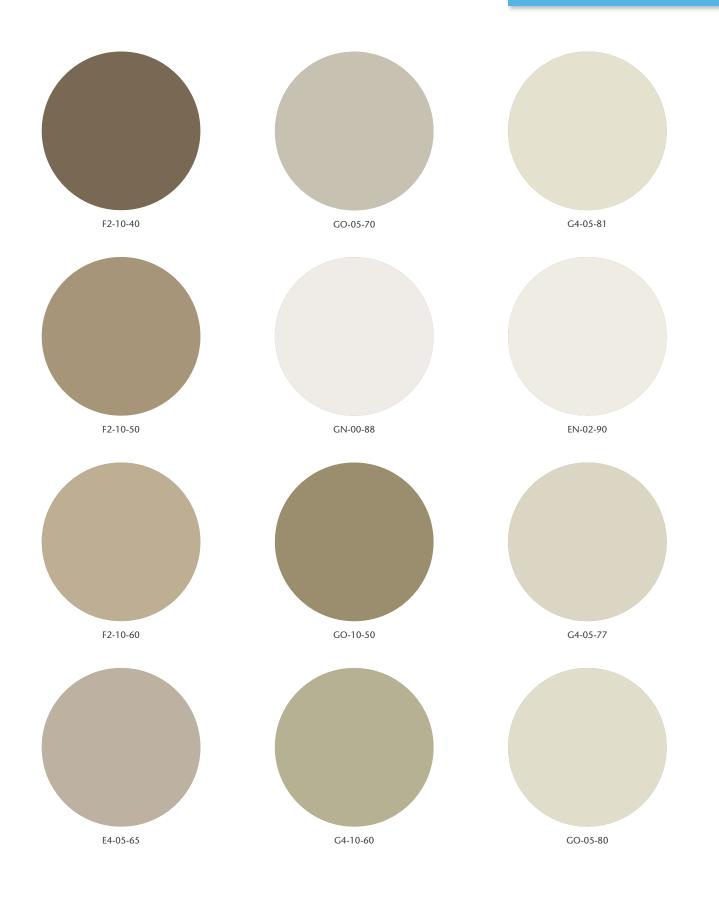

# **Colour Guide**

Interior

Exterior Silicate

Weather Protection

| FOREVER<br>BREATHE™<br>PAINTS |
|-------------------------------|
|                               |

Exclusive to:

Make your space, a healthy place. www.healthbasedbuilding.com

Disclaimers: Colours shown are as close as possible to actual paint colours. Please note, due to limitations of the printing process, photographic and printed images may not represent the true colour. Always confirm your colour choice with Foreverbreathe™ test pots.