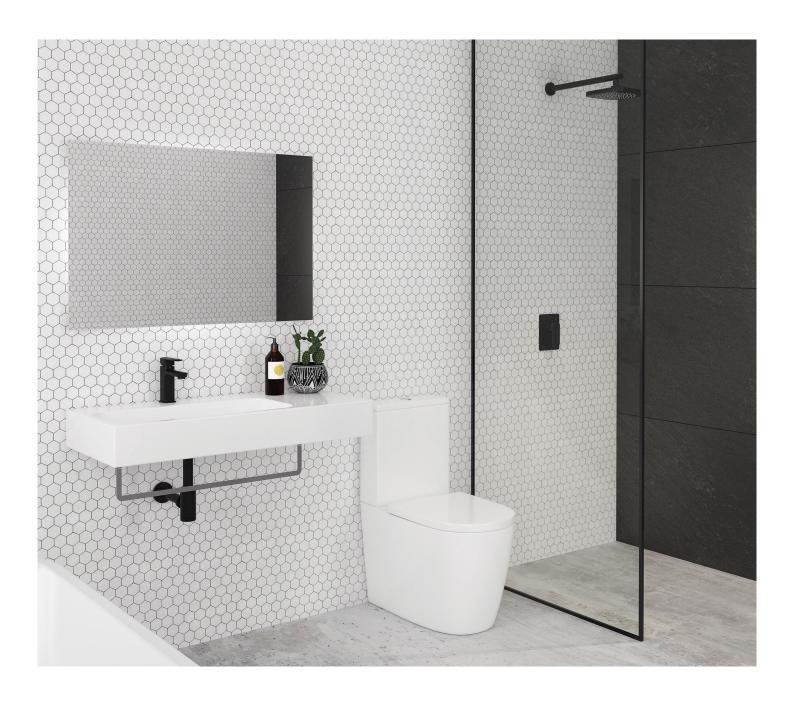

# **FUORI**

Over Height (OH) Back to Wall (BTW) CC Toilet Suite

Back to Wall (BTW) CC Toilet Suite

Back to Wall (BTW) Toilet Pan

NOTE: A 125-200 mm set out can be achieved if using a 14714.00 PVC bend (not supplied)

#### FUORI RIMLESS BTW CC TOILET SUITE

SOFT CLOSE QUICK RELEASE SEAT SET OUTS: S PAN: 50-150MM P PAN: 180MM WELS 4 STAR CODE: 14738.10

FUORI OVERHEIGHT RIMLESS BTW PAN

SOFT CLOSE QUICK RELEASE SEAT SET OUT: P PAN: 180MM WEI S 4 STAR

CODE: 14734.10