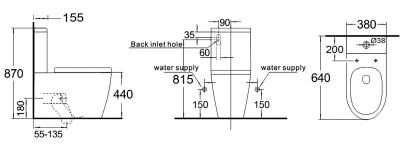

# **FUORI**

Over Height (OH) Back to Wall (BTW) CC Toilet Suite

Back to Wall (BTW) CC Toilet Suite

Back to Wall (BTW) Toilet Pan

NOTE: A 125-200 mm set out can be achieved if using a 14714.00 PVC bend (not supplied)