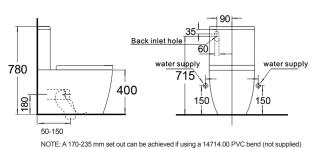

# **FUORI**

Over Height (OH) Back to Wall (BTW) CC Toilet Suite

Back to Wall (BTW) CC Toilet Suite

Back to Wall (BTW) Toilet Pan

NOTE: A 125-200 mm set out can be achieved if using a 14714.00 PVC bend (not supplied)

#### FUORI RIMLESS BTW CC TOILET SUITE

SOFT CLOSE QUICK RELEASE SEAT SET OUTS: S PAN: 50-150MM P PAN: 180MM WELS 4 STAR CODE: 14738.10

FUORI OVERHEIGHT RIMLESS BTW PAN

SOFT CLOSE QUICK RELEASE SEAT SET OUT: P PAN: 180MM WEI S 4 STAR