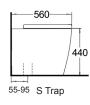

# **FUORI**

Over Height (OH) Back to Wall (BTW) CC Toilet Suite

Back to Wall (BTW) CC Toilet Suite

Back to Wall (BTW) Toilet Pan

NOTE: A 125-200 mm set out can be achieved if using a 14714.00 PVC bend (not supplied)

#### FUORI RIMLESS BTW CC TOILET SUITE

SOFT CLOSE QUICK RELEASE SEAT SET OUTS: S PAN: 50-150MM P PAN: 180MM WELS 4 STAR CODE: 14738.10

FUORI OVERHEIGHT RIMLESS BTW PAN

SOFT CLOSE QUICK RELEASE SEAT SET OUT: P PAN: 180MM WEI S 4 STAR