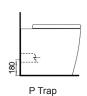

#### FUORI RIMLESS BTW CC TOILET SUITE

SOFT CLOSE QUICK RELEASE SEAT SET OUTS: S PAN: 50-150MM P PAN: 180MM WELS 4 STAR CODE: 14738.10

FUORI OVERHEIGHT RIMLESS BTW PAN

SOFT CLOSE QUICK RELEASE SEAT SET OUT: P PAN: 180MM WEI S 4 STAR