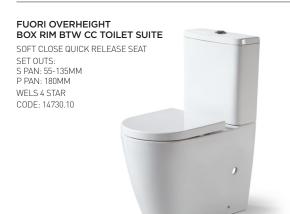

# **FUORI**

Over Height (OH) Back to Wall (BTW) CC Toilet Suite

Back to Wall (BTW) CC Toilet Suite

Back to Wall (BTW) Toilet Pan

NOTE: A 125-200 mm set out can be achieved if using a 14714.00 PVC bend (not supplied)