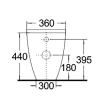

#### FUORI RIMLESS BTW CC TOILET SUITE

SOFT CLOSE QUICK RELEASE SEAT SET OUTS: S PAN: 50-150MM P PAN: 180MM WELS 4 STAR CODE: 14738.10

FUORI OVERHEIGHT RIMLESS BTW PAN

SOFT CLOSE QUICK RELEASE SEAT SET OUT: P PAN: 180MM WEI S 4 STAR

CODE: 14734.10