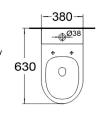

#### FUORI RIMLESS BTW CC TOILET SUITE

SOFT CLOSE QUICK RELEASE SEAT SET OUTS: S PAN: 50-150MM P PAN: 180MM WELS 4 STAR CODE: 14738.10

FUORI OVERHEIGHT RIMLESS BTW PAN

SOFT CLOSE QUICK RELEASE SEAT SET OUT: P PAN: 180MM WEI S 4 STAR