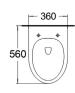

#### FUORI RIMLESS BTW CC TOILET SUITE

SOFT CLOSE QUICK RELEASE SEAT SET OUTS: S PAN: 50-150MM P PAN: 180MM WELS 4 STAR CODE: 14738.10

FUORI OVERHEIGHT RIMLESS BTW PAN

SOFT CLOSE QUICK RELEASE SEAT SET OUT: P PAN: 180MM WEI S 4 STAR

CODE: 14734.10